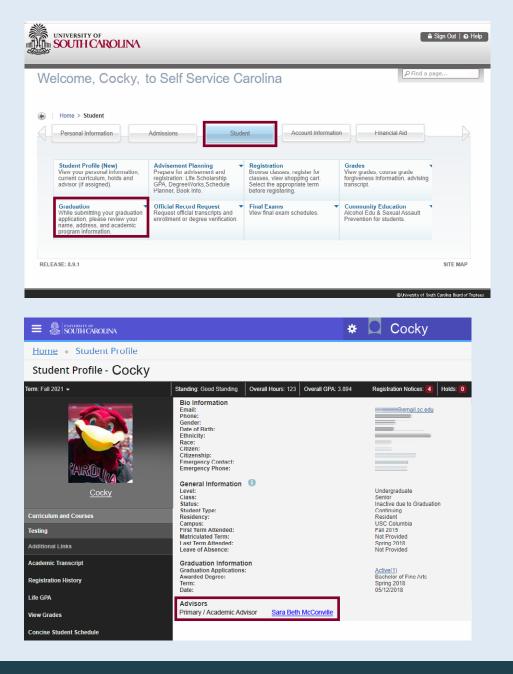

## FINDING YOUR ACADEMIC ADVISOR IN YOUR **STUDENT PROFILE**

Your assigned academic advisor will appear in your Student Profile at my.sc.edu

Step 1

Log in to Self-Service Carolina, click the **Student** button, and then click **Student Profile (New)**.

#### Step 2

Your academic advisor (if assigned) will appear in the Advisors section.

For more information, visit sc.edu/advising/studentresources